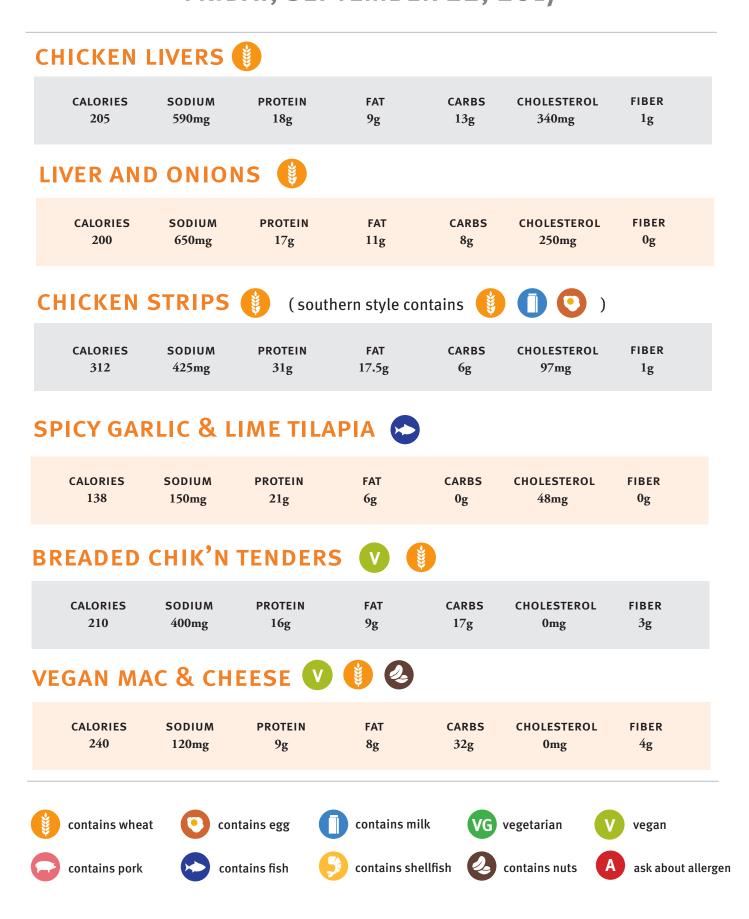

## **LUNCH** FRIDAY, SEPTEMBER 22, 2017



# **DINNER** FRIDAY, SEPTEMBER 22, 2017

### SEASONED GRILLED STEAK

| CALORIES | SODIUM | PROTEIN | FAT | CARBS | CHOLESTEROL | FIBER |  |
|----------|--------|---------|-----|-------|-------------|-------|--|
| 300      | 400mg  | 25g     | 22g | 0g    | 83mg        | 0g    |  |

#### SEASONED GRILLED CHICKEN BREAST

| CALORIES | SODIUM | PROTEIN | FAT | CARBS | CHOLESTEROL | FIBER |  |
|----------|--------|---------|-----|-------|-------------|-------|--|
| 150      | 230mg  | 21g     | 7g  | 0g    | 55mg        | 0g    |  |
| -        | 8      | 8       | . 0 | 8     | 0           | 0     |  |

### MASHED POTATOES VG

| CALORIES | SODIUM | PROTEIN | FAT | CARBS | CHOLESTEROL | FIBER |  |
|----------|--------|---------|-----|-------|-------------|-------|--|
| 160      | 150mg  | 3g